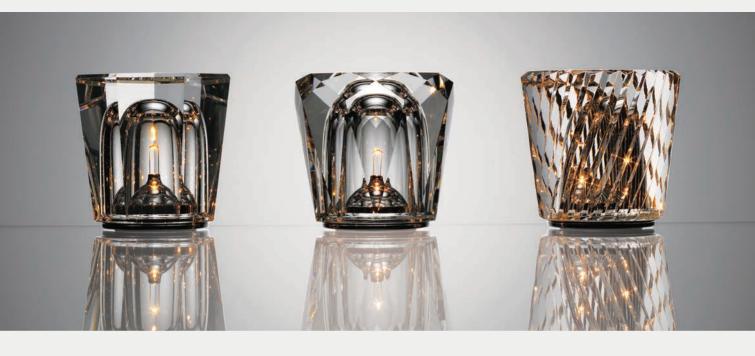

### Xtal

7角錐を基にした、タンブラーグラスを 思わせるデザインの Xtal。シンプル かつスタンダードな佇まいと奥行きの ある光で、どのような場面にも合わ せやすく、心地よい演出ができます。

A beautiful form resembling a sophisticated tumbler glass.

### **Xtal** Acrux

ダイヤモンドカットのような豊かな表情のXtal。すっきりとした端正なフォルムの中に写り込む光は繊細さを持ちあわせ、まるでガラスの中に引き込まれるような魅力を備えています。

A rich complexion, like that of a cut diamond.

#### **Xtal** Becrux

職人の手仕事で螺旋状に大胆にカットされたXtal。ガラス内部には、緻密な光の反射があらゆる方向に繰り返されます。テーブルにも放射状の光が広がり、華やかな場を作り出します。

Elegantly crafted, with grooves that spiral up the shade.