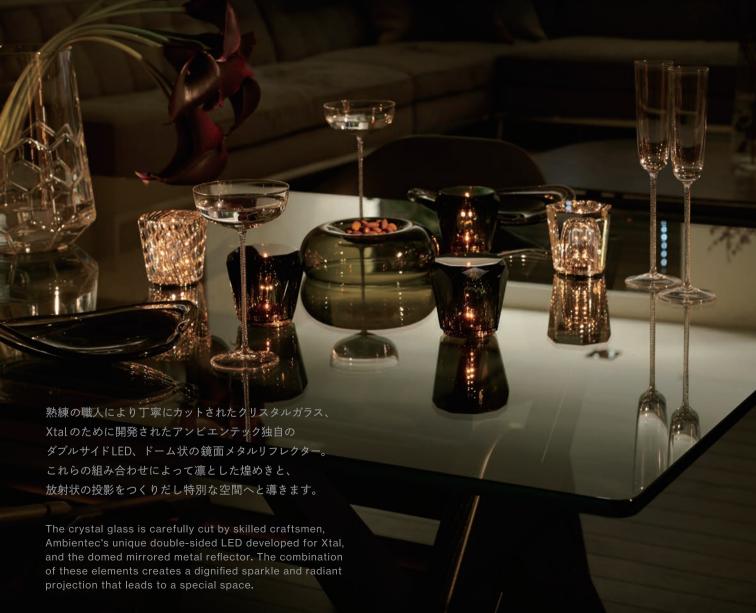

### Xtal

7角錐を基にした、タンブラーグラスを 思わせるデザインの Xtal。シンプル かつスタンダードな佇まいと奥行きの ある光で、どのような場面にも合わ せやすく、心地よい演出ができます。

A beautiful form resembling a sophisticated tumbler glass.

### **Xtal** Acrux

ダイヤモンドカットのような豊かな表情のXtal。すっきりとした端正なフォルムの中に写り込む光は繊細さを持ちあわせ、まるでガラスの中に引き込まれるような魅力を備えています。

A rich complexion, like that of a cut diamond.

#### **Xtal** Becrux

職人の手仕事で螺旋状に大胆にカットされたXtal。ガラス内部には、緻密な光の反射があらゆる方向に繰り返されます。テーブルにも放射状の光が広がり、華やかな場を作り出します。

Elegantly crafted, with grooves that spiral up the shade.