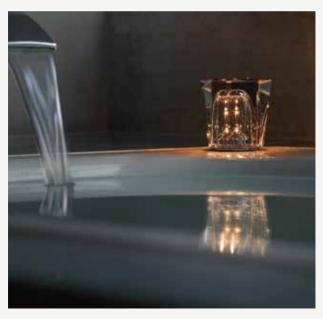

The IPX6 water resistance rating allows it to withstand strong water currents from all directions. You can take it out on the balcony, or place it in the bathroom for a night time relaxation.

充電しながら点灯する新たな充電モードを追加し、専用充電台に置くと充電や点灯・消灯するなど、操作は極めてシンプルです。あらゆる方向からの強い水流にも耐えられるIPX6の防水性能を備えているので、食事のシーンはもちろん、ベランダに持ち出して夜の時間を過ごしたり、バスルームに置けば贅沢な癒しのひとときにも安心してお使いいただけます。

※専用充電台は防水ではありません。

A new charging mode that lights up while charging is in progress has been added, and operability has been made extremely simple, with charging and turning lights on and off simply by placing the device on a dedicated charging stand.