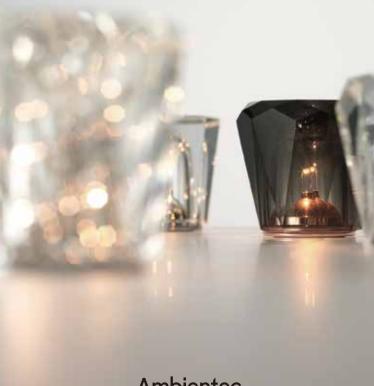

# **Xtal Xtal** Acrux **Xtal** Becrux

Design Ryuichi Kozeki

**Ambientec** 

#### Xtal Xtal Acrux Xtal Becrux

## Xtal Acrux | Dark Gray

重厚感のあるダークグレーのガラスシェード にコッパー色のメタルリフレクターを組み 合わせた特別仕様。色の濃淡が奥行きのあるグラデーションをつくりだし、昼夜をとわず落ち着いた空間を演出します。

This special model is formed with a heavy dark gray glass shade and a copper-colored metal reflector.