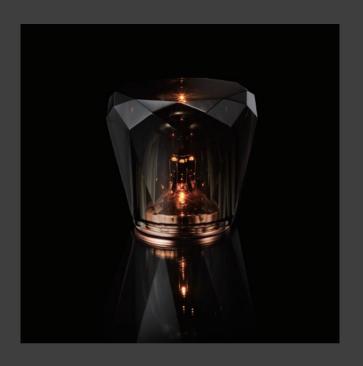

### **Xtal** Acrux

ダイヤモンドカットのような豊かな表情のXtal。すっきりとした端正なフォルムの中に写り込む光は繊細さを持ちあわせ、まるでガラスの中に引き込まれるような魅力を備えています。

A rich complexion, like that of a cut diamond.